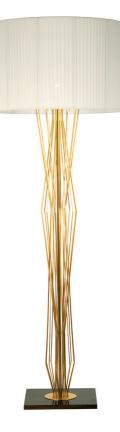

## SABA COLLECTION Floor lamp

## 1041-BB-01

1 LIGHT TYPE E27 MAX 105W

## Brass sticks central design.

**FINISH** Structure in F\_10 (natural brass); details and base in F\_12 (brushed&burnished brass). Metal base.

SHADE DIMENSIONS cm. Ø60 x H.40

SHADE FABRIC TS01 (ivory crepon plissè)