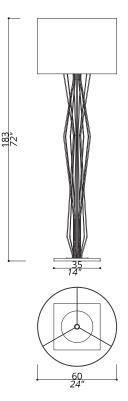

## Brass sticks central design.

**FINISH** Structure in F\_10 (natural brass); details and base in F\_12 (brushed&burnished brass). Metal base.

SHADE DIMENSIONS cm. Ø60 x H.40

SHADE FABRIC TS01 (ivory crepon plissè)